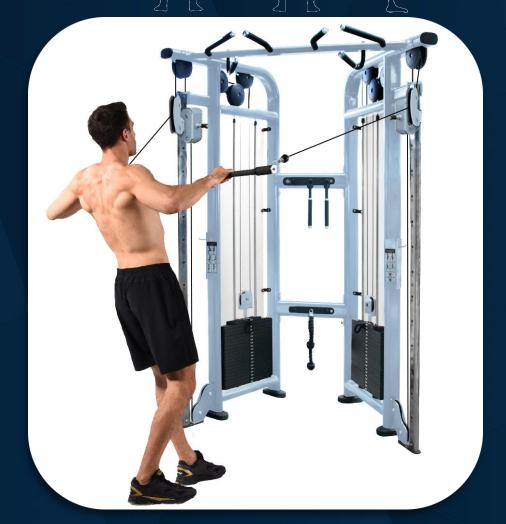

#### **FFS-DAP & FFB-DAP** FRENCH FITNESS FFS SILVER & FFB BLACK DUAL ADJUSTABLE PULLEY