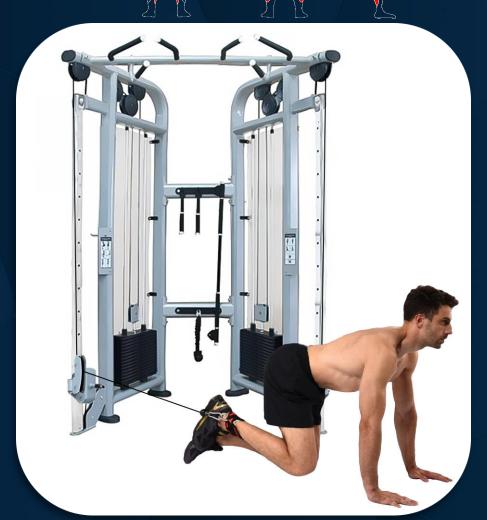

### **FRENCH FITNESS**

Kneeling superman

FRENCH FITNESS FFS SILVER & FFB BLACK DUAL ADJUSTABLE PULLEY