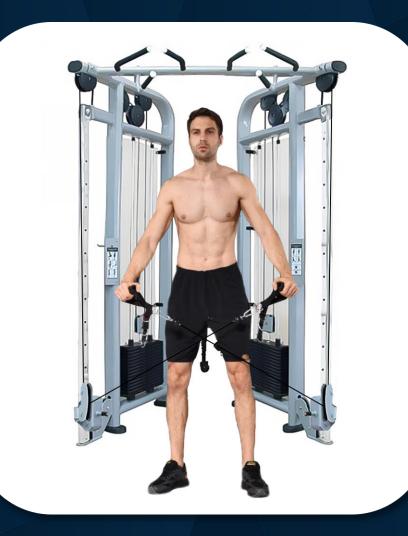

### **FRENCH FITNESS**

Alternating chest press

FRENCH FITNESS FFS SILVER & FFB BLACK DUAL ADJUSTABLE PULLEY