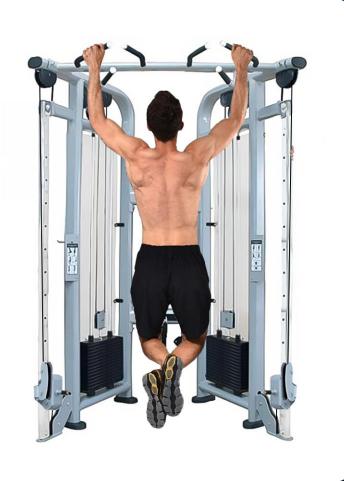

# FRENCH FITNESS

Pull-up

FRENCH FITNESS FFS SILVER & FFB BLACK DUAL ADJUSTABLE PULLEY