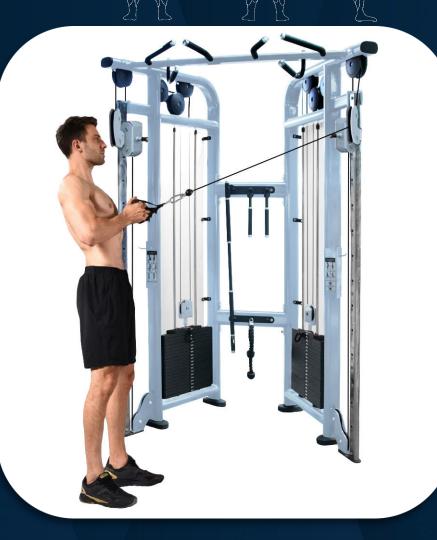

# FRENCH FITNESS

External rotation

FRENCH FITNESS FFS SILVER & FFB BLACK DUAL ADJUSTABLE PULLEY