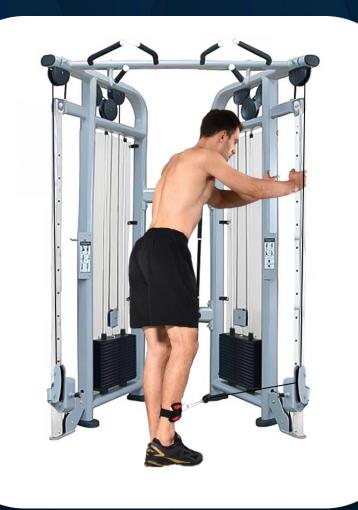

### **FRENCH FITNESS**

Side bend

FRENCH FITNESS FFS SILVER & FFB BLACK DUAL ADJUSTABLE PULLEY