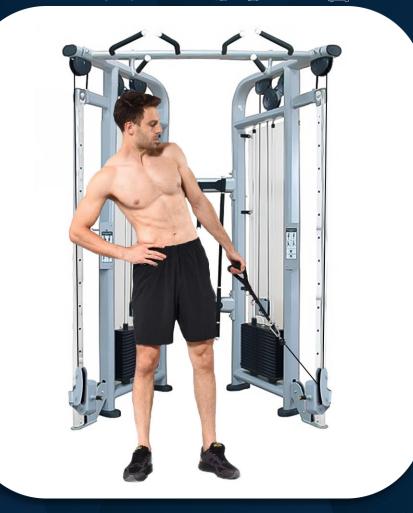

### **FRENCH FITNESS**

Side bend

FRENCH FITNESS FFS SILVER & FFB BLACK DUAL ADJUSTABLE PULLEY