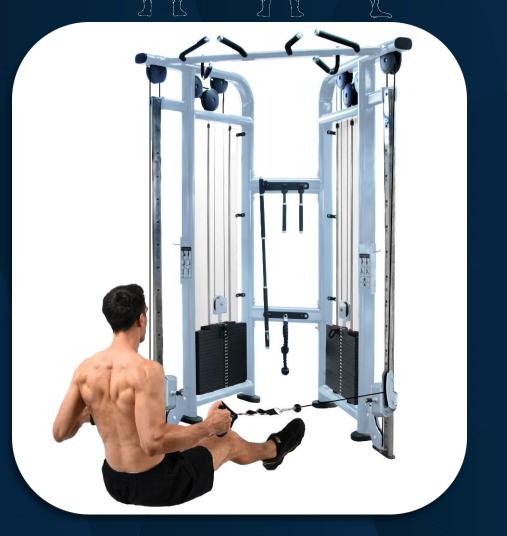

### **FRENCH FITNESS**

Rotational row single leg

FRENCH FITNESS FFS SILVER & FFB BLACK DUAL ADJUSTABLE PULLEY