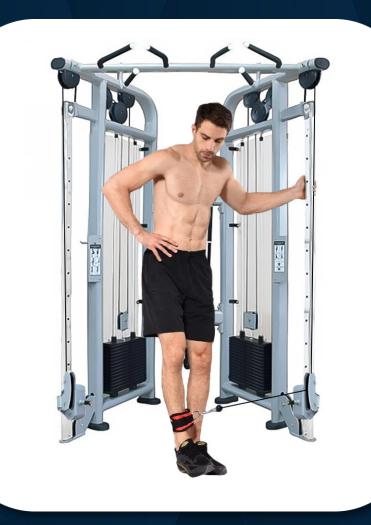

### **FRENCH FITNESS**

Hip flexion

FRENCH FITNESS FFS SILVER & FFB BLACK DUAL ADJUSTABLE PULLEY