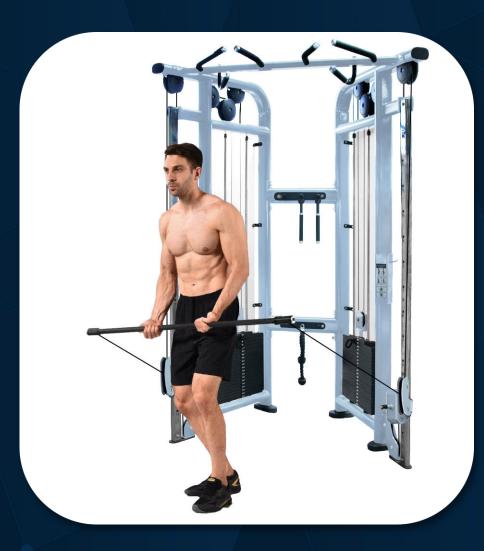

### **FRENCH FITNESS**

Stand type pull rod bending

FRENCH FITNESS FFS SILVER & FFB BLACK DUAL ADJUSTABLE PULLEY