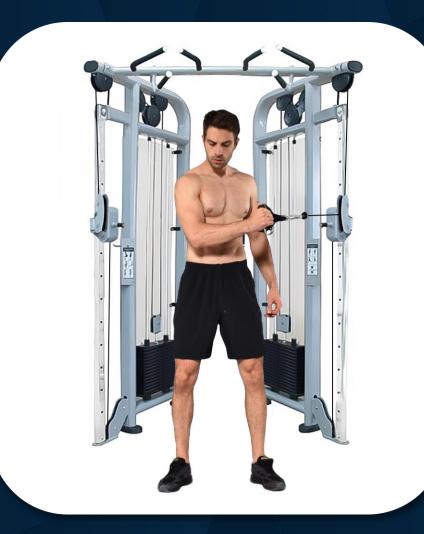

# FRENCH FITNESS

External rotation

FRENCH FITNESS FFS SILVER & FFB BLACK DUAL ADJUSTABLE PULLEY