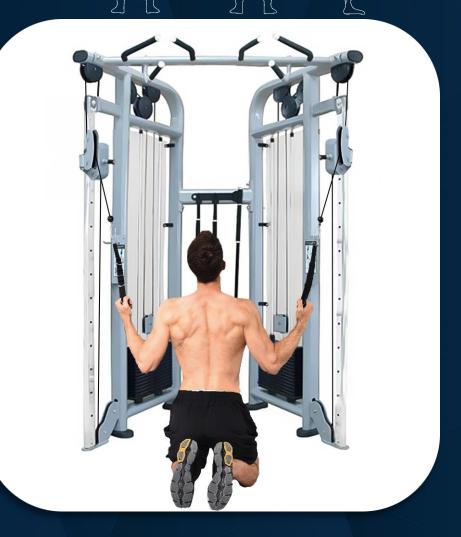

# **FRENCH FITNESS**

Kneeling pulldown

FRENCH FITNESS FFS SILVER & FFB BLACK DUAL ADJUSTABLE PULLEY