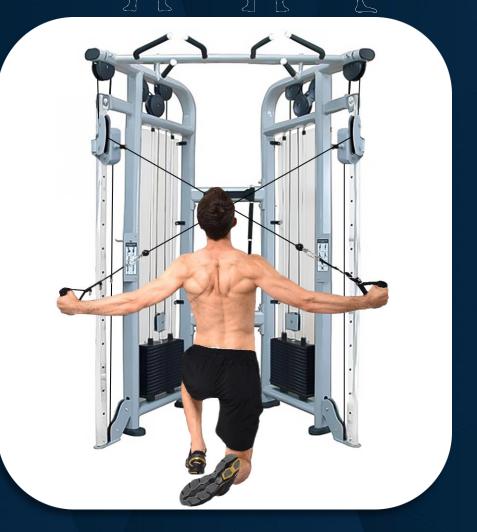

### **FRENCH FITNESS**

Reverse fly

FRENCH FITNESS FFS SILVER & FFB BLACK DUAL ADJUSTABLE PULLEY