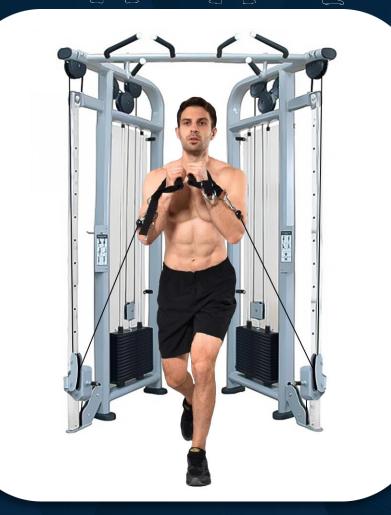

### **FRENCH FITNESS**

Alternating chest press

FRENCH FITNESS FFS SILVER & FFB BLACK DUAL ADJUSTABLE PULLEY