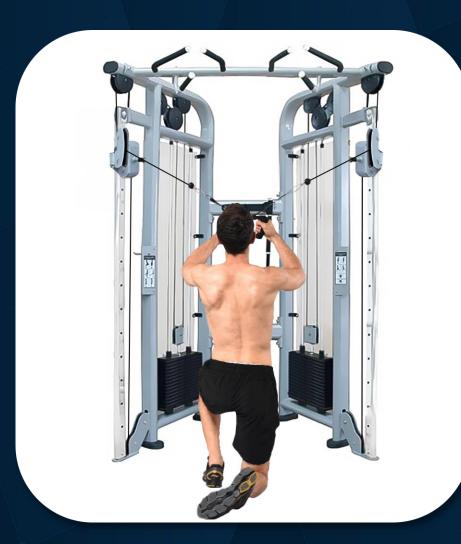

# FRENCH FITNESS

Pull-up

FRENCH FITNESS FFS SILVER & FFB BLACK DUAL ADJUSTABLE PULLEY