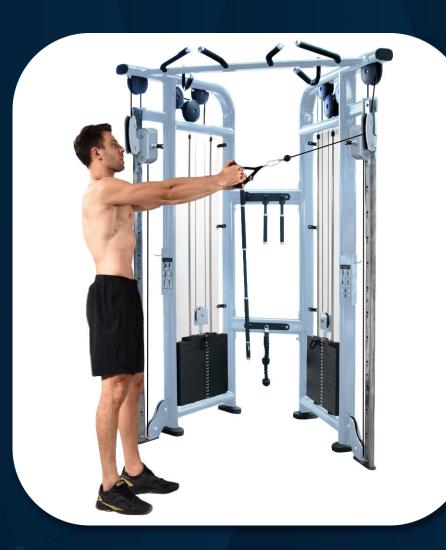

### **FRENCH FITNESS**

Woodchopper

FRENCH FITNESS FFS SILVER & FFB BLACK DUAL ADJUSTABLE PULLEY