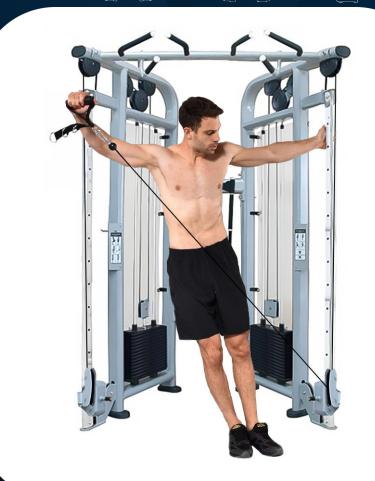

### **FRENCH FITNESS**

Lateral raise

FRENCH FITNESS FFS SILVER & FFB BLACK DUAL ADJUSTABLE PULLEY