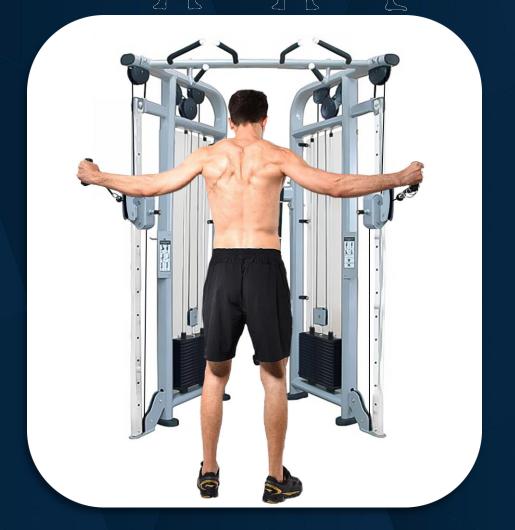

### **FRENCH FITNESS**

X-over latraise

FRENCH FITNESS FFS SILVER & FFB BLACK DUAL ADJUSTABLE PULLEY