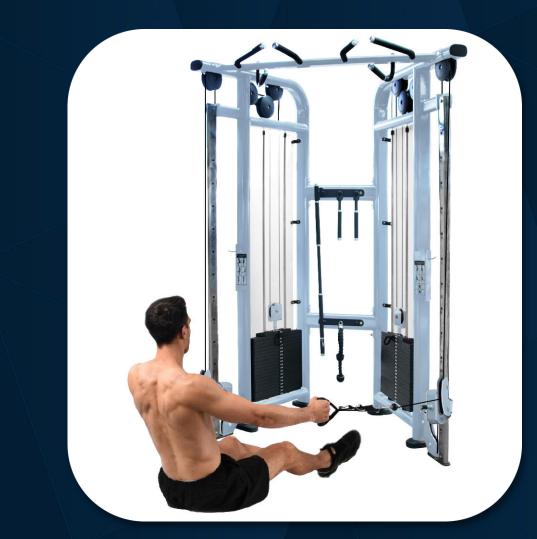

### **FRENCH FITNESS**

Floor seated row

FRENCH FITNESS FFS SILVER & FFB BLACK DUAL ADJUSTABLE PULLEY