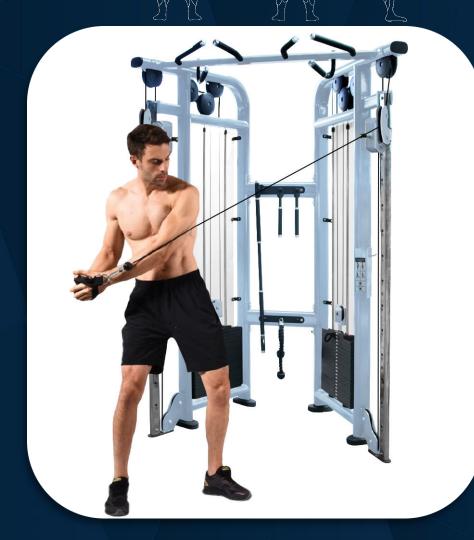

### **FRENCH FITNESS**

Stand type pull rod bending

FRENCH FITNESS FFS SILVER & FFB BLACK DUAL ADJUSTABLE PULLEY