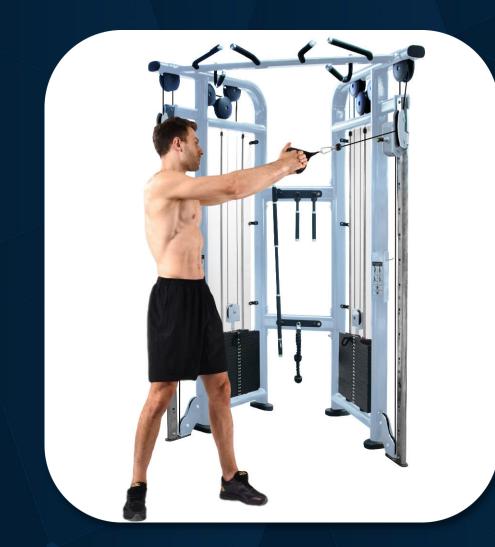

### **FRENCH FITNESS**

Anti-rotation

FRENCH FITNESS FFS SILVER & FFB BLACK DUAL ADJUSTABLE PULLEY