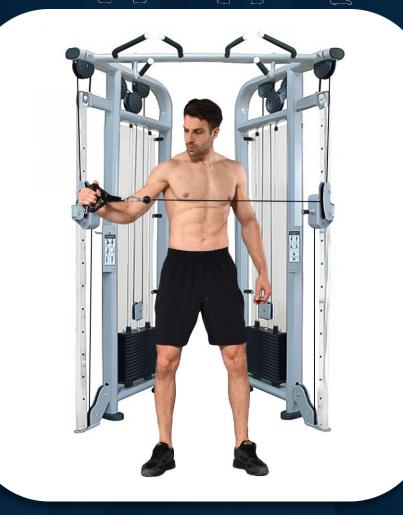

### **FRENCH FITNESS**

Alternating chest press

FRENCH FITNESS FFS SILVER & FFB BLACK DUAL ADJUSTABLE PULLEY