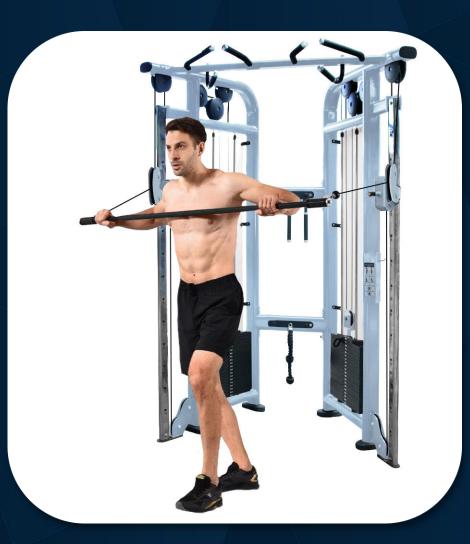

### **FRENCH FITNESS**

Woodchopper

FRENCH FITNESS FFS SILVER & FFB BLACK DUAL ADJUSTABLE PULLEY