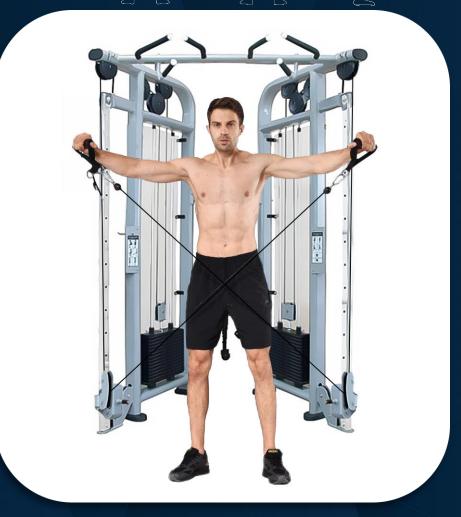

### **FRENCH FITNESS**

X-over latraise

FRENCH FITNESS FFS SILVER & FFB BLACK DUAL ADJUSTABLE PULLEY