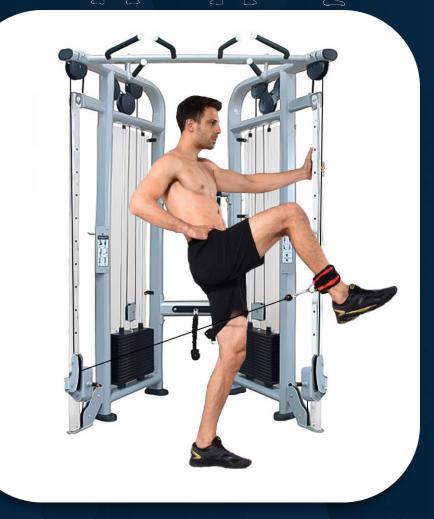

### **FRENCH FITNESS**

Hip flexion

FRENCH FITNESS FFS SILVER & FFB BLACK DUAL ADJUSTABLE PULLEY