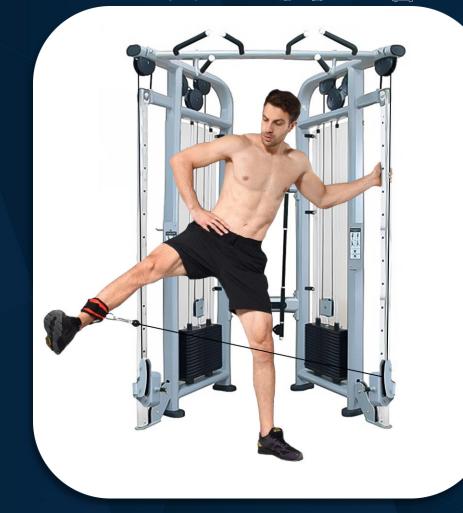

### **FRENCH FITNESS**

Hip abduction

FRENCH FITNESS FFS SILVER & FFB BLACK DUAL ADJUSTABLE PULLEY