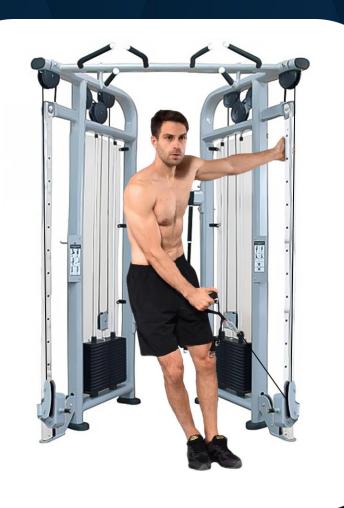

### **FRENCH FITNESS**

Side bend

FRENCH FITNESS FFS SILVER & FFB BLACK DUAL ADJUSTABLE PULLEY