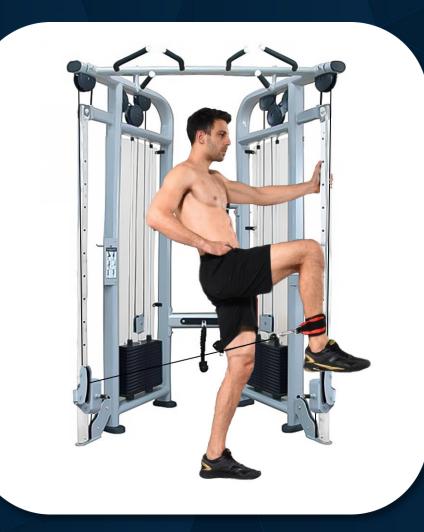

### **FRENCH FITNESS**

Hip flexion

FRENCH FITNESS FFS SILVER & FFB BLACK DUAL ADJUSTABLE PULLEY