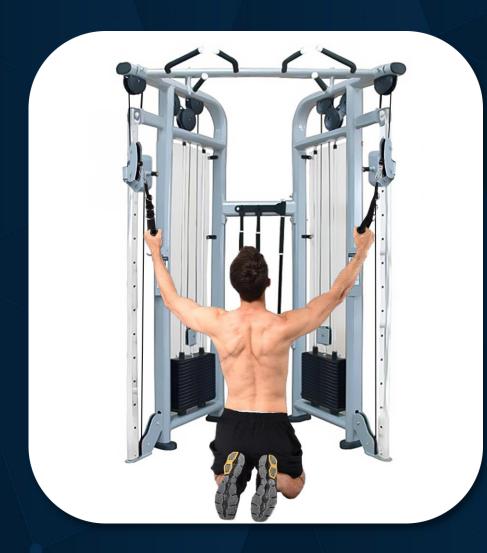

# **FRENCH FITNESS**

Kneeling pulldown

FRENCH FITNESS FFS SILVER & FFB BLACK DUAL ADJUSTABLE PULLEY