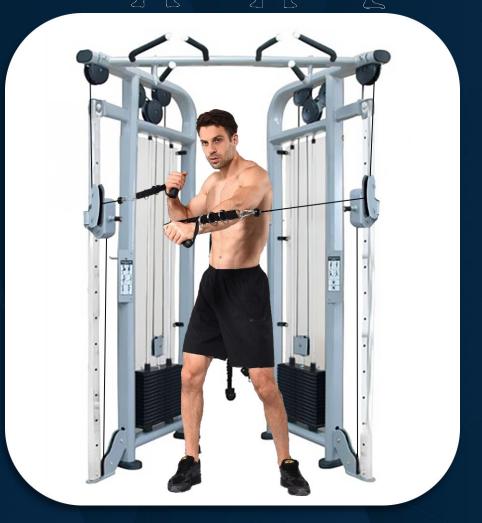

### **FRENCH FITNESS**

Alternating chest press

FRENCH FITNESS FFS SILVER & FFB BLACK DUAL ADJUSTABLE PULLEY