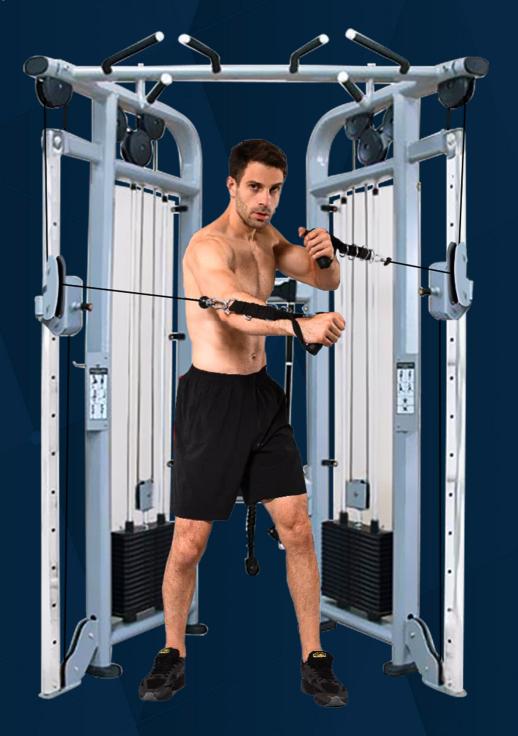

### **FRENCH FITNESS**

Alternating chest press

FRENCH FITNESS FFS SILVER & FFB BLACK DUAL ADJUSTABLE PULLEY