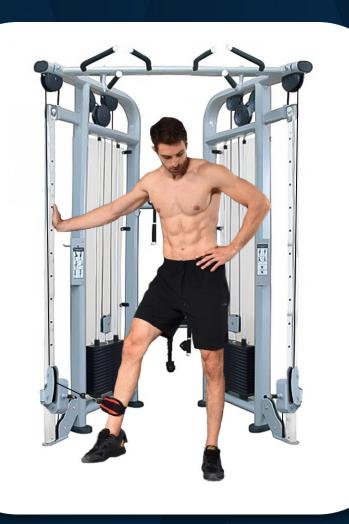

# FRENCH FITNESS

Hip adduction

FRENCH FITNESS FFS SILVER & FFB BLACK DUAL ADJUSTABLE PULLEY