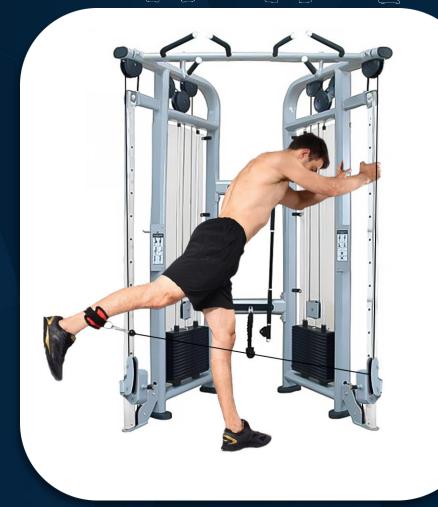

### **FRENCH FITNESS**

Lunge

FRENCH FITNESS FFS SILVER & FFB BLACK DUAL ADJUSTABLE PULLEY