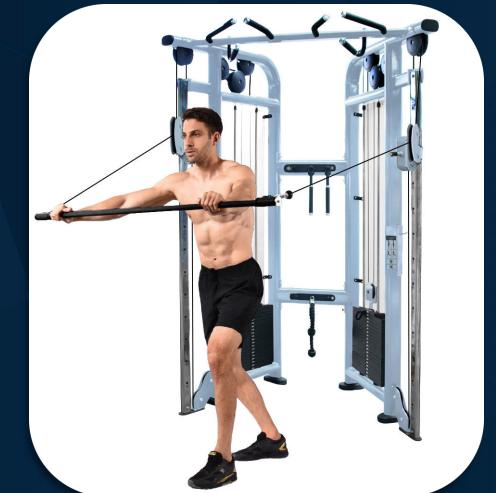

### **FRENCH FITNESS**

Chest press with bar

FRENCH FITNESS FFS SILVER & FFB BLACK DUAL ADJUSTABLE PULLEY