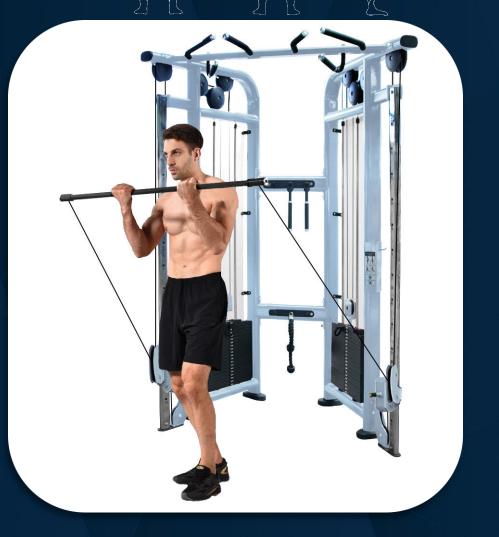

### **FRENCH FITNESS**

Pullover

FRENCH FITNESS FFS SILVER & FFB BLACK DUAL ADJUSTABLE PULLEY