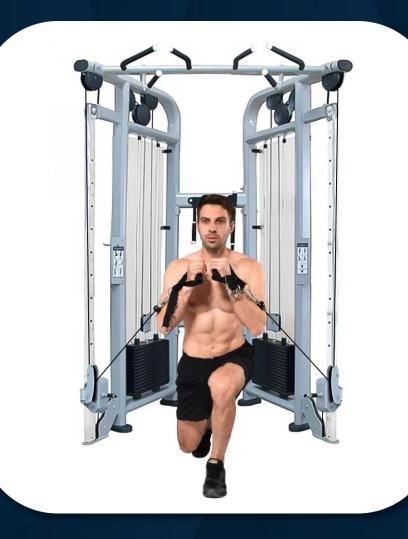

### **FRENCH FITNESS**

Lunge

FRENCH FITNESS FFS SILVER & FFB BLACK DUAL ADJUSTABLE PULLEY