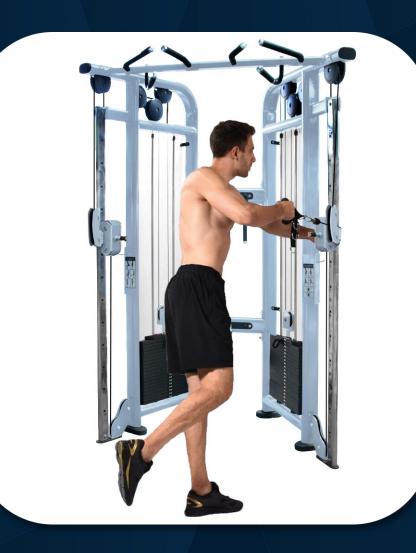

### **FRENCH FITNESS**

Rotational row single leg

FRENCH FITNESS FFS SILVER & FFB BLACK DUAL ADJUSTABLE PULLEY