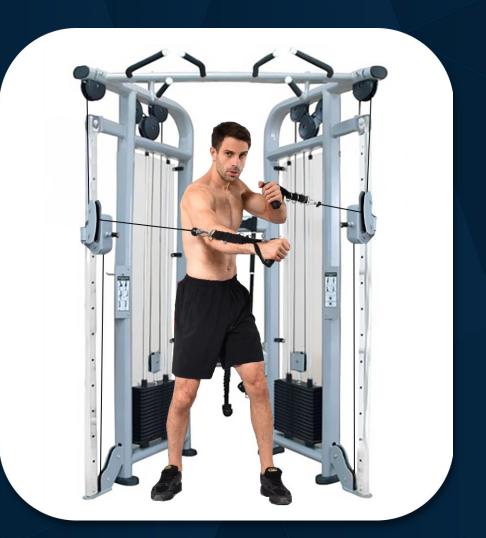

### **FRENCH FITNESS**

Alternating chest press

FRENCH FITNESS FFS SILVER & FFB BLACK DUAL ADJUSTABLE PULLEY