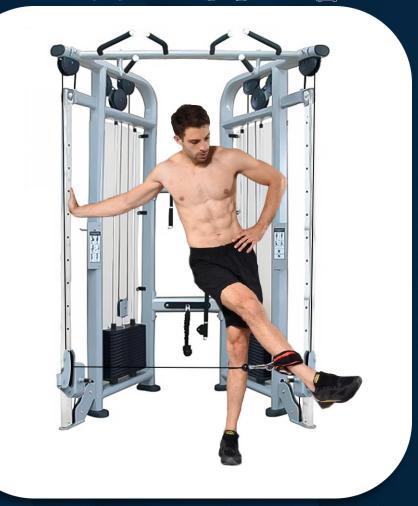

### **FRENCH FITNESS**

Hip abduction

FRENCH FITNESS FFS SILVER & FFB BLACK DUAL ADJUSTABLE PULLEY