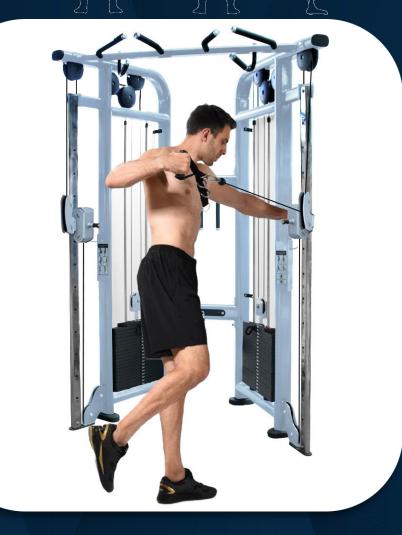

### **FRENCH FITNESS**

Woodchopper

FRENCH FITNESS FFS SILVER & FFB BLACK DUAL ADJUSTABLE PULLEY