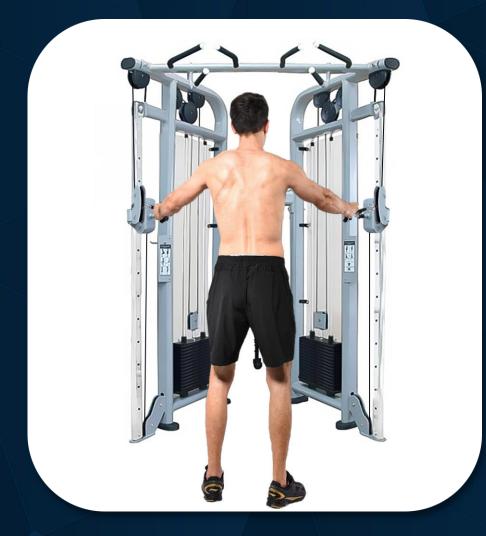

### **FRENCH FITNESS**

Lateral raise

FRENCH FITNESS FFS SILVER & FFB BLACK DUAL ADJUSTABLE PULLEY