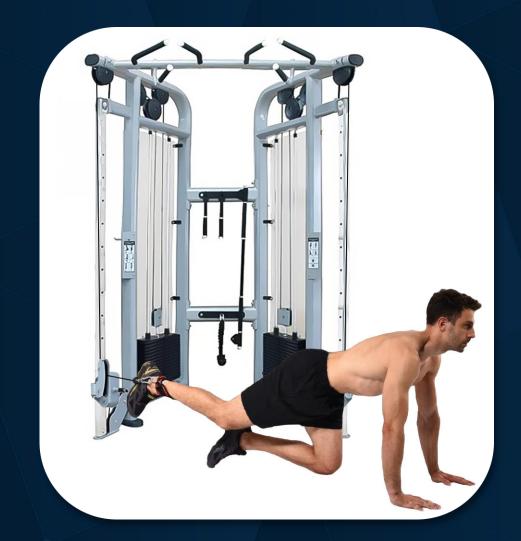

### **FRENCH FITNESS**

Kneeling superman

FRENCH FITNESS FFS SILVER & FFB BLACK DUAL ADJUSTABLE PULLEY