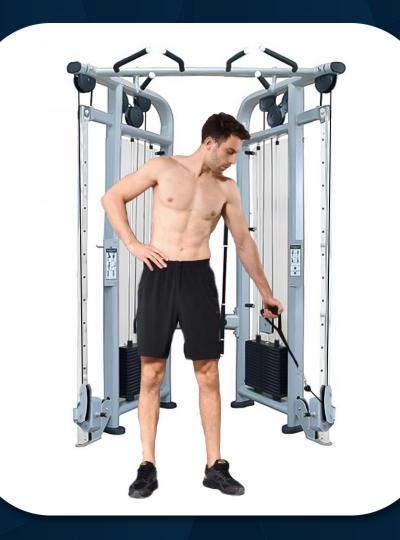

### **FRENCH FITNESS**

Side bend

FRENCH FITNESS FFS SILVER & FFB BLACK DUAL ADJUSTABLE PULLEY