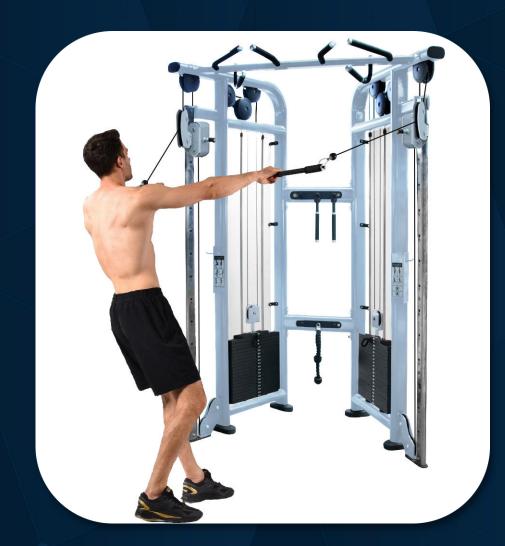

AL ADJUSTABLE PULLEY

### **FRENCH FITNESS**

Lunge





FRENCH FITNESS FFS SILVER & FFB BLACK DUAL ADJUSTABLE PULLEY

### **FRENCH FITNESS**

Hip flexion





FRENCH FITNESS FFS SILVER & FFB BLACK DUAL ADJUSTABLE PULLEY

### **FRENCH FITNESS**

Kneeling superman





FRENCH FITNESS FFS SILVER & FFB BLACK DUAL ADJUSTABLE PULLEY

# FRENCH FITNESS

Pull-up





FRENCH FITNESS FFS SILVER & FFB BLACK DUAL ADJUSTABLE PULLEY

### **FRENCH FITNESS**

Chest press with bar





FRENCH FITNESS FFS SILVER & FFB BLACK DUAL ADJUSTABLE PULLEY

### **FRENCH FITNESS**

Pullover





FRENCH FITNESS FFS SILVER & FFB BLACK DUAL ADJUSTABLE PULLEY

### **FRENCH FITNESS**

Stand type pull rod bending





FRENCH FITNESS FFS SILVER & FFB BLACK DUAL ADJUSTABLE PULLEY

### **FRENCH FITNESS**

Curved arm dropdown







# **THE LEADER OF PROFESSIONAL STRENGTH FITNESS EQUIPMENTS**

#### **French Fitness**

Local / International: +1-925-215-2927 Toll Free: 1-844-348-7253 (1-844-FIT-SALE) E-mail: info@frenchfitness.com Website: www.frenchfitnesss.com