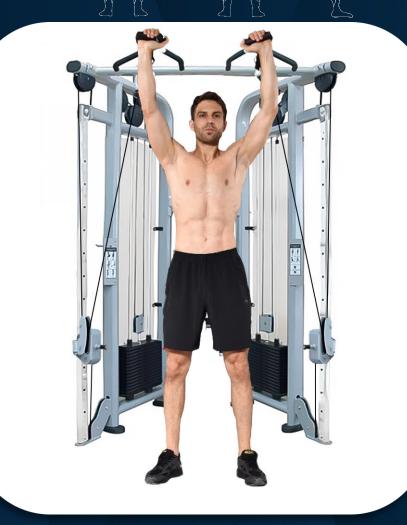

# FRENCH FITNESS

Pull-up

FRENCH FITNESS FFS SILVER & FFB BLACK DUAL ADJUSTABLE PULLEY