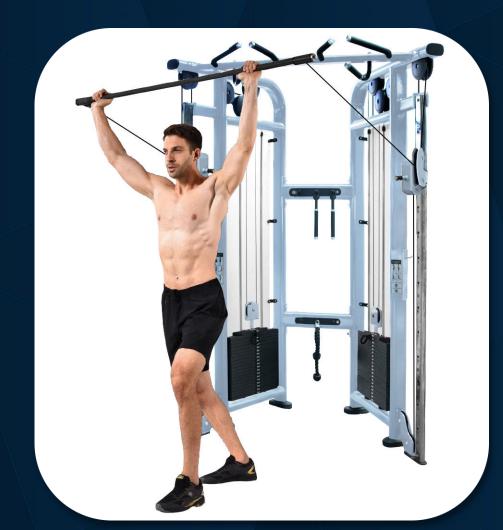

### **FRENCH FITNESS**

Chest press with bar

FRENCH FITNESS FFS SILVER & FFB BLACK DUAL ADJUSTABLE PULLEY