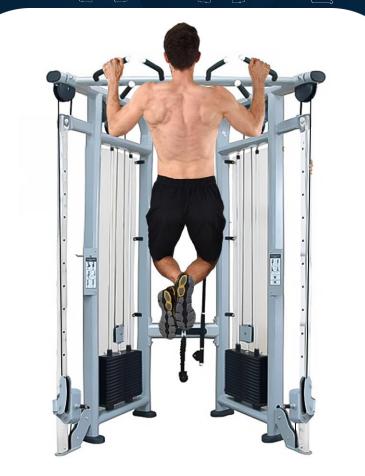

# FRENCH FITNESS

Pull-up

FRENCH FITNESS FFS SILVER & FFB BLACK DUAL ADJUSTABLE PULLEY