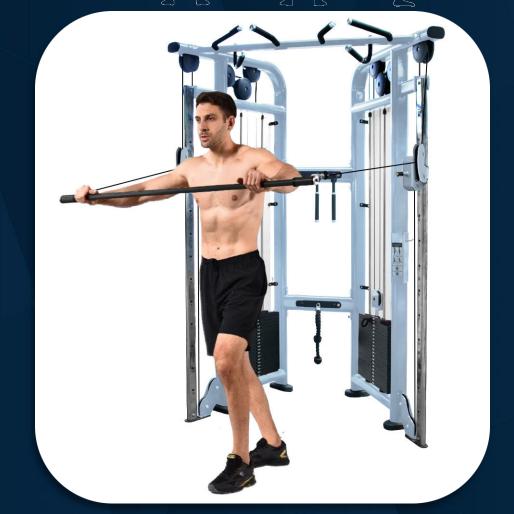

### **FRENCH FITNESS**

X-over latraise

FRENCH FITNESS FFS SILVER & FFB BLACK DUAL ADJUSTABLE PULLEY