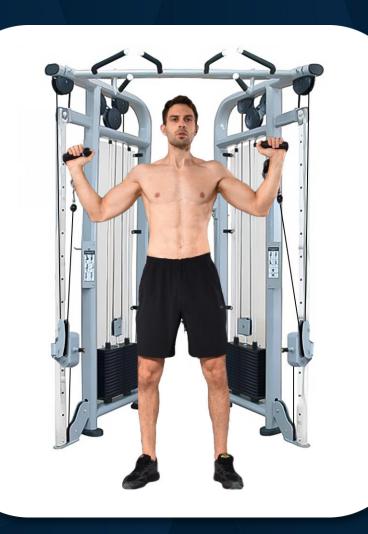

### **FRENCH FITNESS**

Shoulder press

FRENCH FITNESS FFS SILVER & FFB BLACK DUAL ADJUSTABLE PULLEY